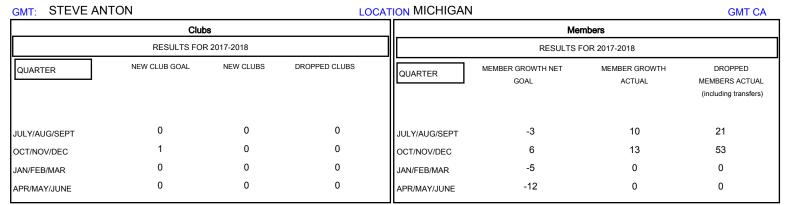

## District 11 B1

Results as of: 10/31/2017

| DROPPED CLUBS: 0 |             | 12 CLUBS OF 39 ADDED 1 OR MORE<br>NEW MEMBERS | GENDER DISTRIBUTION           MALE         686 (68.53%)           FEMALE         315 (31.47%) |     |
|------------------|-------------|-----------------------------------------------|-----------------------------------------------------------------------------------------------|-----|
| DROPPED MEMBERS  |             |                                               | Women Percentage Fiscal Year Goal: 20%                                                        |     |
| DECEASED         | 5           | CLICK HERE FOR CUMULATIVE MEMBERSHIP DATA     | TOTAL FAMILY UNIT MEMBERS                                                                     | 200 |
| CLUB CANCELLED   | 0           |                                               |                                                                                               | 102 |
| OTHER 6          | 59 <u> </u> |                                               | FAMILY MEMBERS PAYING HALF 1  DUES                                                            |     |
| TOTAL 7          | 74          |                                               |                                                                                               |     |