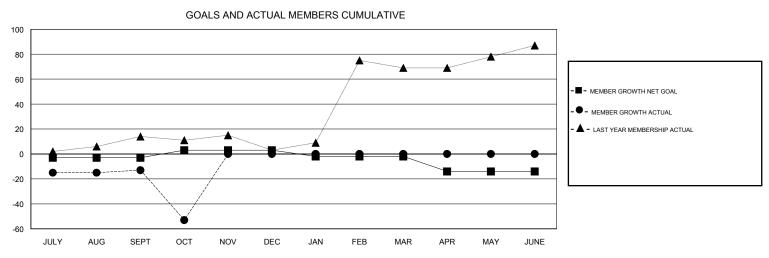

## District 11 B1

Results as of: 10/31/2017

| DROPPED CLUBS: 0 |             | 12 CLUBS OF 39 ADDED 1 OR MORE<br>NEW MEMBERS | GENDER DISTRIBUTION           MALE         686 (68.53%)           FEMALE         315 (31.47%) |     |
|------------------|-------------|-----------------------------------------------|-----------------------------------------------------------------------------------------------|-----|
| DROPPED MEMBERS  |             |                                               | Women Percentage Fiscal Year Goal: 20%                                                        |     |
| DECEASED         | 5           | CLICK HERE FOR CUMULATIVE MEMBERSHIP DATA     | TOTAL FAMILY UNIT MEMBERS                                                                     | 200 |
| CLUB CANCELLED   | 0           |                                               |                                                                                               | 102 |
| OTHER 6          | 59 <u> </u> |                                               | FAMILY MEMBERS PAYING HALF 1  DUES                                                            |     |
| TOTAL 7          | 74          |                                               |                                                                                               |     |